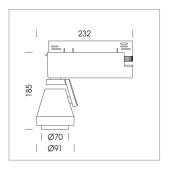

## LIGHT TECHNOLOGY

LED COB
Light colour 830
Luminous flux 2030 lm
System power 15 W
Luminaire Efficiency 135 lm/W
Reflector Spot
Beam angle 20°

Rotation angle 400°
Swivel angle +85° / -85°
Weight 0.8 kg
Protection rating . class IP 20 . I
Luminaire colour stratowhite

## **OPTIONAL**

RAL-colours, NCS-colours (powder coating or wet spraying) on inquiry (only luminaire head and holding arm) surface alloys on inquiry, honeycomb louver, blends

Surface-mounted luminaire with LED, rated life of the LED L80/B10 > 50000 h, colour rendering index CRI > 80, chromaticity tolerance 2 SDCM (initial), reflector with circular light distribution pattern, reflector pure aluminium 99,99% in MIRO-Silver®, segmented and faceted, 3D lens silicon to reduce the proportion of scattered light, rotation angle 400°, swivel angle +85°/-85°, luminaire head/retention arm die-cast aluminium, powder-coated, stratowhite, power-adapter, black, inclusive DALI driver unit: 220-240 V~ / 50-60 Hz, max. 95 luminaires per circuit (B16A fuse)