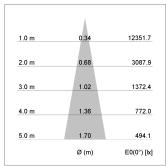

## LIGHT TECHNOLOGY

LED COB
Light colour 830
Luminous flux 2030 lm
System power 15 W
Luminaire Efficiency 135 lm/W
Reflector Spot
Beam angle 20°

Rotation angle 400°
Swivel angle +85° / -85°
Weight 0.8 kg
Protection rating . class IP 20 . I
Luminaire colour stratowhite