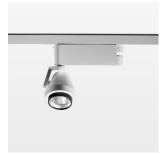

## Ontero XR

Article number: 20830026

## **OPTIONAL**

RAL-colours, NCS-colours (powder coating or wet spraying) on inquiry (only luminaire head and holding arm) surface alloys on inquiry, honeycomb louver, blends

Surface-mounted luminaire with LED, rated life of the LED L80/B10 > 50000 h, colour rendering index CRI > 80, chromaticity tolerance 2 SDCM (initial), reflector with circular light distribution pattern, reflector pure aluminium 99,99% in MIRO-Silver®, segmented and faceted, 3D lens silicon to reduce the proportion of scattered light, rotation angle 400°, swivel angle +85°/-85°, luminaire head/retention arm die-cast aluminium, powder-coated, stratowhite, power-adapter, black, inclusive DALI driver unit: 220-240 V~ / 50-60 Hz, max. 95 luminaires per circuit (B16A fuse)