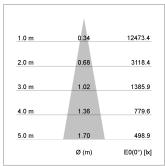

## LIGHT TECHNOLOGY

LED COB
Light colour 835
Luminous flux 2050 lm
System power 15 W
Luminaire Efficiency 137 lm/W
Reflector Spot
Beam angle 20°

Rotation angle 400°
Swivel angle +85° / -85°
Weight 0.8 kg
Protection rating . class IP 20 . I
Luminaire colour stratowhite