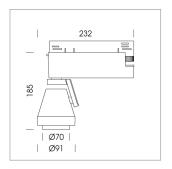

## LIGHT TECHNOLOGY

LED COB
Light colour 835
Luminous flux 2050 lm
System power 15 W
Luminaire Efficiency 137 lm/W
Reflector Spot
Beam angle 20°

Rotation angle 400°
Swivel angle +85° / -85°
Weight 0.8 kg
Protection rating . class IP 20 . I
Luminaire colour stratowhite

## **OPTIONAL**

RAL-colours, NCS-colours (powder coating or wet spraying) on inquiry (only luminaire head and holding arm) surface alloys on inquiry, honeycomb louver, blends

Surface-mounted luminaire with LED, rated life of the LED L80/B10 > 50000 h, colour rendering index CRI > 80, chromaticity tolerance 2 SDCM (initial), reflector with circular light distribution pattern, reflector pure aluminium 99,99% in MIRO-Silver®, segmented and faceted, 3D lens silicon to reduce the proportion of scattered light, rotation angle 400°, swivel angle +85°/-85°, luminaire head/retention arm die-cast aluminium, powder-coated, stratowhite, power-adapter, black, inclusive DALI driver unit: 220-240 V~ / 50-60 Hz, max. 95 luminaires per circuit (B16A fuse)