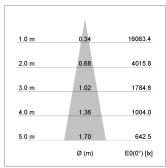

## LIGHT TECHNOLOGY

LED COB
Light colour BeCool
Luminous flux 2640 lm
System power 34 W
Luminaire Efficiency 78 lm/W
Reflector Spot
Beam angle 15°

Rotation angle 400°
Swivel angle +85°/-85°
Weight 0.69 kg
Protection rating . class IP 20 . I
Luminaire colour stratoblack