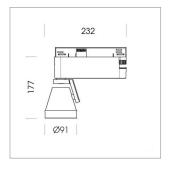

## LIGHT TECHNOLOGY

LED COB
Light colour BeCool
Luminous flux 2640 lm
System power 34 W
Luminaire Efficiency 78 lm/W
Reflector Spot
Beam angle 15°

Rotation angle 400°
Swivel angle +85°/-85°
Weight 0.69 kg
Protection rating . class IP 20 . I
Luminaire colour stratoblack

## **OPTIONAL**

RAL-colours, NCS-colours (powder coating or wet spraying) on inquiry (only luminaire head and holding arm) surface alloys on inquiry, honeycomb louver, blends

Surface-mounted luminaire with LED, rated life of the LED L80/B10 > 50000 h, colour rendering index CRI > 96, chromaticity tolerance 3 SDCM (initial), reflector with circular light distribution pattern, reflector pure aluminium 99,99% in MIRO-Silver®, segmented and faceted, 3D lens silicon to reduce the proportion of scattered light, rotation angle 400°, swivel angle +85°/-85°, luminaire head/retention arm die-cast aluminium, powder-coated, stratoblack, power-adapter, black, inclusive DALI driver unit: 220-240 V~ / 50-60 Hz, max. 95 luminaires per circuit (B16A fuse)