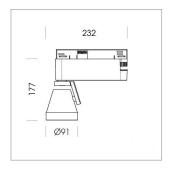

## LIGHT TECHNOLOGY

LED COB
Light colour PearlWhite
Luminous flux 3030 lm
System power 34 W
Luminaire Efficiency 89 lm/W
Reflector Spot
Beam angle 15°

Rotation angle 400°
Swivel angle +85° / -85°
Weight 0.69 kg
Protection rating . class IP 20 . I
Luminaire colour stratoblack

## **OPTIONAL**

RAL-colours, NCS-colours (powder coating or wet spraying) on inquiry (only luminaire head and holding arm) surface alloys on inquiry, honeycomb louver, blends

Surface-mounted luminaire with LED, rated life of the LED L80/B10 > 50000 h, colour rendering index CRI > 90, chromaticity tolerance 2 SDCM (initial), reflector with circular light distribution pattern, reflector pure aluminium 99,99% in MIRO-Silver®, segmented and faceted, 3D lens silicon to reduce the proportion of scattered light, rotation angle 400°, swivel angle +85°/-85°, luminaire head/retention arm die-cast aluminium, powder-coated, stratoblack, power-adapter, black, inclusive DALI driver unit: 220-240 V~ / 50-60 Hz, max. 95 luminaires per circuit (B16A fuse)