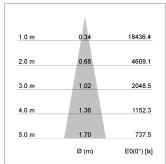

## LIGHT TECHNOLOGY

LED COB
Light colour PearlWhite
Luminous flux 3030 lm
System power 34 W
Luminaire Efficiency 89 lm/W
Reflector Spot
Beam angle 15°

Rotation angle 400°
Swivel angle +85° / -85°
Weight 0.69 kg
Protection rating . class IP 20 . I
Luminaire colour stratoblack