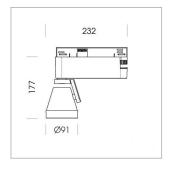

## **LUMINAIRE**

Rotation angle 400°
Swivel angle +85° / -85°
Weight 0.69 kg
Protection rating . class IP 20 . I
Luminaire colour stratosilver

## **OPTIONAL**

RAL-colours, NCS-colours (powder coating or wet spraying) on inquiry (only luminaire head and holding arm) surface alloys on inquiry, honeycomb louver, blends

Surface-mounted luminaire with LED, rated life of the LED L80/B10 > 50000 h, colour rendering index CRI > 90, chromaticity tolerance 2 SDCM (initial), reflector with circular light distribution pattern, reflector pure aluminium 99,99% in MIRO-Silver®, segmented and faceted, 3D lens silicon to reduce the proportion of scattered light, rotation angle 400°, swivel angle +85°/-85°, luminaire head/retention arm die-cast aluminium, powder-coated, stratosilver, power-adapter, black, inclusive DALI driver unit: 220-240 V~ / 50-60 Hz, max. 95 luminaires per circuit (B16A fuse)