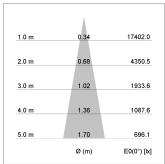

## LIGHT TECHNOLOGY

LED COB
Light colour 927
Luminous flux 2860 lm
System power 34 W
Luminaire Efficiency 84 lm/W
Reflector Spot
Beam angle 15°