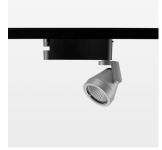

## Ontero XR

Article number: 20830097

## **OPTIONAL**

RAL-colours, NCS-colours (powder coating or wet spraying) on inquiry (only luminaire head and holding arm) surface alloys on inquiry, honeycomb louver, blends

Surface-mounted luminaire with LED, rated life of the LED L80/B10 > 50000 h, colour rendering index CRI > 90, chromaticity tolerance 2 SDCM (initial), reflector with circular light distribution pattern, reflector pure aluminium 99,99% in MIRO-Silver®, segmented and faceted, 3D lens silicon to reduce the proportion of scattered light, rotation angle 400°, swivel angle +85°/-85°, luminaire head/retention arm die-cast aluminium, powder-coated, stratosilver, power-adapter, black, inclusive DALI driver unit: 220-240 V~ / 50-60 Hz, max. 95 luminaires per circuit (B16A fuse)