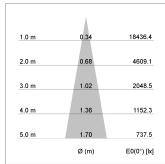

## LIGHT TECHNOLOGY

LED COB
Light colour PearlWhite
Luminous flux 3030 lm
System power 34 W
Luminaire Efficiency 89 lm/W
Reflector Spot
Beam angle 15°