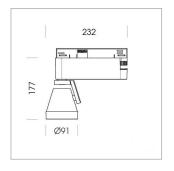

## **LUMINAIRE**

Rotation angle 400°
Swivel angle +85° / -85°
Weight 0.69 kg
Protection rating . class IP 20 . I
Luminaire colour stratosilver