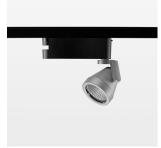

## Ontero XR

Article number: 20830100

## **LUMINAIRE**

Rotation angle 400°
Swivel angle +85° / -85°
Weight 0.69 kg
Protection rating . class IP 20 . I
Luminaire colour stratosilver