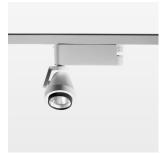

## Ontero XR

Article number: 20830101

## **OPTIONAL**

RAL-colours, NCS-colours (powder coating or wet spraying) on inquiry (only luminaire head and holding arm) surface alloys on inquiry, honeycomb louver, blends

Surface-mounted luminaire with LED, rated life of the LED L80/B10 > 50000 h, colour rendering index CRI > 80, chromaticity tolerance 2 SDCM (initial), reflector with circular light distribution pattern, reflector pure aluminium 99,99% in MIRO-Silver®, segmented and faceted, 3D lens silicon to reduce the proportion of scattered light, rotation angle 400°, swivel angle +85°/-85°, luminaire head/retention arm die-cast aluminium, powder-coated, stratowhite, power-adapter, black, inclusive DALI driver unit: 220-240 V~ / 50-60 Hz, max. 95 luminaires per circuit (B16A fuse)