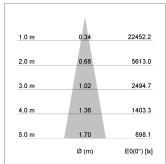

## LIGHT TECHNOLOGY

LED COB
Light colour 830
Luminous flux 3690 lm
System power 34 W
Luminaire Efficiency 109 lm/W
Reflector Spot
Beam angle 15°