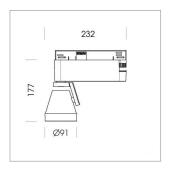

## **LUMINAIRE**

Rotation angle 400°
Swivel angle +85°/-85°
Weight 0.69 kg
Protection rating . class IP 20 . I
Luminaire colour stratowhite

## **OPTIONAL**

RAL-colours, NCS-colours (powder coating or wet spraying) on inquiry (only luminaire head and holding arm) surface alloys on inquiry, honeycomb louver, blends

Surface-mounted luminaire with LED, rated life of the LED L80/B10 > 50000 h, colour rendering index CRI > 80, chromaticity tolerance 2 SDCM (initial), reflector with circular light distribution pattern, reflector pure aluminium 99,99% in MIRO-Silver®, segmented and faceted, 3D lens silicon to reduce the proportion of scattered light, rotation angle 400°, swivel angle +85°/-85°, luminaire head/retention arm die-cast aluminium, powder-coated, stratowhite, power-adapter, black, inclusive DALI driver unit: 220-240 V~ / 50-60 Hz, max. 95 luminaires per circuit (B16A fuse)