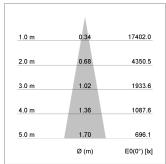

## LIGHT TECHNOLOGY

LED COB
Light colour 927
Luminous flux 2860 lm
System power 34 W
Luminaire Efficiency 84 lm/W
Reflector Spot
Beam angle 15°

Rotation angle 400°
Swivel angle +85°/-85°
Weight 0.69 kg
Protection rating . class IP 20 . I
Luminaire colour stratowhite