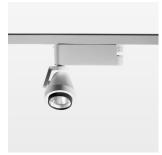

## LIGHT TECHNOLOGY

LED COB
Light colour 927
Luminous flux 2860 lm
System power 34 W
Luminaire Efficiency 84 lm/W
Reflector Spot
Beam angle 15°

Rotation angle 400°
Swivel angle +85°/-85°
Weight 0.69 kg
Protection rating . class IP 20 . I
Luminaire colour stratowhite

## **OPTIONAL**

RAL-colours, NCS-colours (powder coating or wet spraying) on inquiry (only luminaire head and holding arm) surface alloys on inquiry, honeycomb louver, blends

Surface-mounted luminaire with LED, rated life of the LED L80/B10 > 50000 h, colour rendering index CRI > 90, chromaticity tolerance 2 SDCM (initial), reflector with circular light distribution pattern, reflector pure aluminium 99,99% in MIRO-Silver®, segmented and faceted, 3D lens silicon to reduce the proportion of scattered light, rotation angle 400°, swivel angle +85°/-85°, luminaire head/retention arm die-cast aluminium, powder-coated, stratowhite, power-adapter, black, inclusive DALI driver unit: 220-240 V~ / 50-60 Hz, max. 95 luminaires per circuit (B16A fuse)