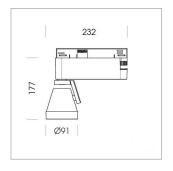

## LIGHT TECHNOLOGY

LED COB
Light colour 927
Luminous flux 2860 lm
System power 34 W
Luminaire Efficiency 84 lm/W
Reflector Spot
Beam angle 15°

Rotation angle 400°
Swivel angle +85°/-85°
Weight 0.69 kg
Protection rating . class IP 20 . I
Luminaire colour stratowhite

## **OPTIONAL**

RAL-colours, NCS-colours (powder coating or wet spraying) on inquiry (only luminaire head and holding arm) surface alloys on inquiry, honeycomb louver, blends

Surface-mounted luminaire with LED, rated life of the LED L80/B10 > 50000 h, colour rendering index CRI > 90, chromaticity tolerance 2 SDCM (initial), reflector with circular light distribution pattern, reflector pure aluminium 99,99% in MIRO-Silver®, segmented and faceted, 3D lens silicon to reduce the proportion of scattered light, rotation angle 400°, swivel angle +85°/-85°, luminaire head/retention arm die-cast aluminium, powder-coated, stratowhite, power-adapter, black, inclusive DALI driver unit: 220-240 V~ / 50-60 Hz, max. 95 luminaires per circuit (B16A fuse)