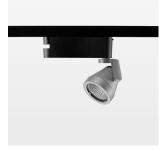

## Ontero XR

Article number: 20830115

## **LUMINAIRE**

Rotation angle 400°
Swivel angle +85°/-85°
Weight 0.69 kg
Protection rating . class IP 20 . I
Luminaire colour stratosilver

## **OPTIONAL**

RAL-colours, NCS-colours (powder coating or wet spraying) on inquiry (only luminaire head and holding arm) surface alloys on inquiry, honeycomb louver, blends

Surface-mounted luminaire with LED, rated life of the LED L80/B10 > 50000 h, colour rendering index CRI > 80, chromaticity tolerance 2 SDCM (initial), reflector with circular light distribution pattern, reflector pure aluminium 99,99% in MIRO-Silver®, segmented and faceted, 3D lens silicon to reduce the proportion of scattered light, rotation angle 400°, swivel angle +85°/-85°, luminaire head/retention arm die-cast aluminium, powder-coated, stratosilver, power-adapter, black, inclusive DALI driver unit: 220-240 V~ / 50-60 Hz, max. 95 luminaires per circuit (B16A fuse)