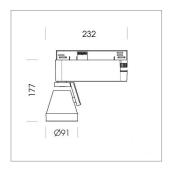

## Ontero XR

Article number: 20830115

## LIGHT TECHNOLOGY

LED COB
Light colour 830
Luminous flux 4260 lm
System power 41 W
Luminaire Efficiency 104 lm/W
Reflector Spot
Beam angle 15°

## **LUMINAIRE**

Rotation angle 400°
Swivel angle +85°/-85°
Weight 0.69 kg
Protection rating . class IP 20 . I
Luminaire colour stratosilver