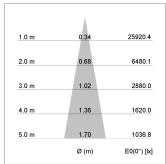

## LIGHT TECHNOLOGY

LED COB
Light colour 830
Luminous flux 4260 lm
System power 41 W
Luminaire Efficiency 104 lm/W
Reflector Spot
Beam angle 15°