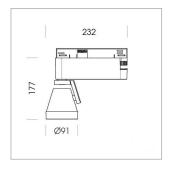

## Ontero XR

Article number: 20830117

## LIGHT TECHNOLOGY

LED COB
Light colour 840
Luminous flux 4400 lm
System power 41 W
Luminaire Efficiency 107 lm/W
Reflector Spot
Beam angle 15°

## **LUMINAIRE**

Rotation angle 400°
Swivel angle +85° / -85°
Weight 0.69 kg
Protection rating . class IP 20 . I
Luminaire colour stratosilver

## **OPTIONAL**

RAL-colours, NCS-colours (powder coating or wet spraying) on inquiry (only luminaire head and holding arm) surface alloys on inquiry, honeycomb louver, blends

Surface-mounted luminaire with LED, rated life of the LED L80/B10 > 50000 h, colour rendering index CRI > 80, chromaticity tolerance 2 SDCM (initial), reflector with circular light distribution pattern, reflector pure aluminium 99,99% in MIRO-Silver®, segmented and faceted, 3D lens silicon to reduce the proportion of scattered light, rotation angle 400°, swivel angle +85°/-85°, luminaire head/retention arm die-cast aluminium, powder-coated, stratosilver, power-adapter, black, inclusive DALI driver unit: 220-240 V~ / 50-60 Hz, max. 95 luminaires per circuit (B16A fuse)