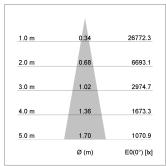

## LIGHT TECHNOLOGY

LED COB
Light colour 840
Luminous flux 4400 lm
System power 41 W
Luminaire Efficiency 107 lm/W
Reflector Spot
Beam angle 15°

## **OPTIONAL**

RAL-colours, NCS-colours (powder coating or wet spraying) on inquiry (only luminaire head and holding arm) surface alloys on inquiry, honeycomb louver, blends

Surface-mounted luminaire with LED, rated life of the LED L80/B10 > 50000 h, colour rendering index CRI > 80, chromaticity tolerance 2 SDCM (initial), reflector with circular light distribution pattern, reflector pure aluminium 99,99% in MIRO-Silver®, segmented and faceted, 3D lens silicon to reduce the proportion of scattered light, rotation angle 400°, swivel angle +85°/-85°, luminaire head/retention arm die-cast aluminium, powder-coated, stratosilver, power-adapter, black, inclusive DALI driver unit: 220-240 V~ / 50-60 Hz, max. 95 luminaires per circuit (B16A fuse)