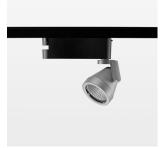

## Ontero XR

Article number: 20830117

## **LUMINAIRE**

Rotation angle 400°
Swivel angle +85° / -85°
Weight 0.69 kg
Protection rating . class IP 20 . I
Luminaire colour stratosilver

## **OPTIONAL**

RAL-colours, NCS-colours (powder coating or wet spraying) on inquiry (only luminaire head and holding arm) surface alloys on inquiry, honeycomb louver, blends

Surface-mounted luminaire with LED, rated life of the LED L80/B10 > 50000 h, colour rendering index CRI > 80, chromaticity tolerance 2 SDCM (initial), reflector with circular light distribution pattern, reflector pure aluminium 99,99% in MIRO-Silver®, segmented and faceted, 3D lens silicon to reduce the proportion of scattered light, rotation angle 400°, swivel angle +85°/-85°, luminaire head/retention arm die-cast aluminium, powder-coated, stratosilver, power-adapter, black, inclusive DALI driver unit: 220-240 V~ / 50-60 Hz, max. 95 luminaires per circuit (B16A fuse)