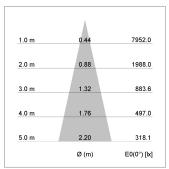

## LIGHT TECHNOLOGY

LED COB
Light colour 830
Luminous flux 2010 lm
System power 15 W
Luminaire Efficiency 134 lm/W
Reflector Medium
Beam angle 25°

Rotation angle 400°
Swivel angle +85° / -85°
Weight 0.8 kg
Protection rating . class IP 20 . I
Luminaire colour stratowhite