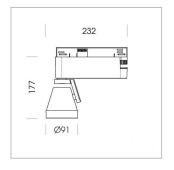

## LIGHT TECHNOLOGY

LED COB
Light colour 830
Luminous flux 2010 lm
System power 15 W
Luminaire Efficiency 134 lm/W
Reflector Medium
Beam angle 25°

Rotation angle 400°
Swivel angle +85° / -85°
Weight 0.8 kg
Protection rating . class IP 20 . I
Luminaire colour stratowhite

## **OPTIONAL**

RAL-colours, NCS-colours (powder coating or wet spraying) on inquiry (only luminaire head and holding arm) surface alloys on inquiry, honeycomb louver, blends

Surface-mounted luminaire with LED, rated life of the LED L80/B10 > 50000 h, colour rendering index CRI > 80, chromaticity tolerance 2 SDCM (initial), reflector with circular light distribution pattern, reflector pure aluminium 99,99% in MIRO-Silver®, segmented and faceted, 3D lens silicon to reduce the proportion of scattered light, rotation angle 400°, swivel angle +85°/-85°, luminaire head/retention arm die-cast aluminium, powder-coated, stratowhite, power-adapter, black, inclusive DALI driver unit: 220-240 V~ / 50-60 Hz, max. 95 luminaires per circuit (B16A fuse)