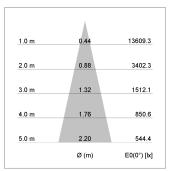

## LIGHT TECHNOLOGY

LED COB
Light colour PearlWhite
Luminous flux 3440 lm
System power 41 W
Luminaire Efficiency 84 lm/W
Reflector Medium
Beam angle 24°