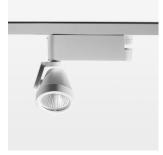

## **OPTIONAL**

RAL-colours, NCS-colours (powder coating or wet spraying) on inquiry (only luminaire head and holding arm) surface alloys on inquiry, honeycomb louver, blends

Surface-mounted luminaire with LED, rated life of the LED L80/B10 > 50000 h, colour rendering index CRI > 90, chromaticity tolerance 2 SDCM (initial), reflector with circular light distribution pattern, reflector pure aluminium 99,99% in MIRO-Silver®, segmented and faceted, 3D lens silicon to reduce the proportion of scattered light, rotation angle 400°, swivel angle +85°/-85°, luminaire head/retention arm die-cast aluminium, powder-coated, stratowhite, power-adapter, black, inclusive DALI driver unit: 220-240 V~ / 50-60 Hz, max. 95 luminaires per circuit (B16A fuse)