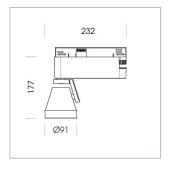

## **LUMINAIRE**

Rotation angle 400°
Swivel angle +85°/-85°
Weight 0.69 kg
Protection rating . class IP 20 . I
Luminaire colour stratowhite