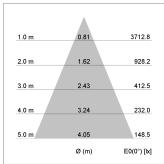

## LIGHT TECHNOLOGY

LED COB
Light colour 835
Luminous flux 2110 lm
System power 15 W
Luminaire Efficiency 141 lm/W
Reflector Flood
Beam angle 44°

Rotation angle 400°
Swivel angle +85° / -85°
Weight 0.8 kg
Protection rating . class IP 20 . I
Luminaire colour stratoblack