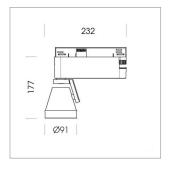

## Ontero XR

Article number: 20850002

## LIGHT TECHNOLOGY

LED COB
Light colour 835
Luminous flux 2110 lm
System power 15 W
Luminaire Efficiency 141 lm/W
Reflector Flood
Beam angle 44°

Rotation angle 400°
Swivel angle +85° / -85°
Weight 0.8 kg
Protection rating . class IP 20 . I
Luminaire colour stratoblack