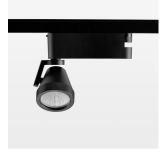

## Ontero XR

Article number: 20850006

## **LUMINAIRE**

Rotation angle 400°
Swivel angle +85° / -85°
Weight 0.8 kg
Protection rating . class IP 20 . I
Luminaire colour stratoblack