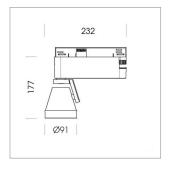

## Ontero XR

Article number: 20850006

## **LUMINAIRE**

Rotation angle 400°
Swivel angle +85° / -85°
Weight 0.8 kg
Protection rating . class IP 20 . I
Luminaire colour stratoblack