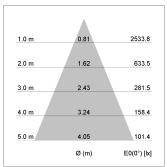

## LIGHT TECHNOLOGY

LED COB
Light colour BeCool
Luminous flux 1440 lm
System power 15 W
Luminaire Efficiency 96 lm/W
Reflector Flood
Beam angle 44°