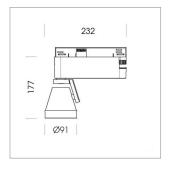

## LIGHT TECHNOLOGY

LED COB
Light colour PearlWhite
Luminous flux 1720 lm
System power 15 W
Luminaire Efficiency 115 lm/W
Reflector Flood
Beam angle 44°

Rotation angle 400°
Swivel angle +85° / -85°
Weight 0.8 kg
Protection rating . class IP 20 . I
Luminaire colour stratoblack

## **OPTIONEEL**

RAL-colours, NCS-colours (powder coating or wet spraying) on inquiry (only luminaire head and holding arm) surface alloys on inquiry, blends

Surface-mounted luminaire with LED, rated life of the LED L80/B10 > 50000 h, colour rendering index CRI > 90, chromaticity tolerance 2 SDCM (initial), reflector with circular light distribution pattern, reflector pure aluminium 99,99% in MIRO-Silver®, segmented and faceted, rotation angle 400°, swivel angle +85°/-85°, luminaire head/retention arm die-cast aluminium, powder-coated, stratoblack, power-adapter, black, inclusive DALI driver unit: 220-240 V~ / 50-60 Hz, max. 95 luminaires per circuit (B16A fuse)