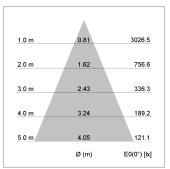

L**

RAL-colours, NCS-colours (powder coating or wet spraying) on inquiry (only luminaire head and holding arm) surface alloys on inquiry, blends





Surface-mounted luminaire with LED, rated life of the LED L80/B10 > 50000 h, colour rendering index CRI > 90, chromaticity tolerance 2 SDCM (initial), reflector with circular light distribution pattern, reflector pure aluminium 99,99% in MIRO-Silver®, segmented and faceted, rotation angle 400°, swivel angle +85°/-85°, luminaire head/retention arm die-cast aluminium, powder-coated, stratoblack, power-adapter, black, inclusive DALI driver unit: 220-240 V~ / 50-60 Hz, max. 95 luminaires per circuit (B16A fuse)

Note: All data are typical values. System features may change with product improvements due to technical advances. Errors excepted.















www.baero.com 10.07.2025