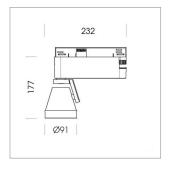

## Ontero XR

Article number: 20850017

## LIGHT TECHNOLOGY

LED COB
Light colour BeColor
Luminous flux 1400 lm
System power 15 W
Luminaire Efficiency 93 lm/W
Reflector Flood
Beam angle 44°

Rotation angle 400°
Swivel angle +85° / -85°
Weight 0.8 kg
Protection rating . class IP 20 . I
Luminaire colour stratosilver

## **OPTIONAL**

RAL-colours, NCS-colours (powder coating or wet spraying) on inquiry (only luminaire head and holding arm) surface alloys on inquiry, blends

Surface-mounted luminaire with LED, rated life of the LED L80/B10 > 50000 h, colour rendering index CRI > 96, chromaticity tolerance 2 SDCM (initial), reflector with circular light distribution pattern, reflector pure aluminium 99,99% in MIRO-Silver®, segmented and faceted, rotation angle 400°, swivel angle +85°/-85°, luminaire head/retention arm die-cast aluminium, powder-coated, stratosilver, power-adapter, black, inclusive DALI driver unit: 220-240 V~/50-60 Hz, max. 95 luminaires per circuit (B16A fuse)