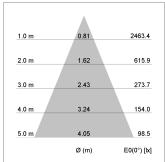

## LIGHT TECHNOLOGY

LED COB
Light colour BeColor
Luminous flux 1400 lm
System power 15 W
Luminaire Efficiency 93 lm/W
Reflector Flood
Beam angle 44°

Rotation angle 400°
Swivel angle +85° / -85°
Weight 0.8 kg
Protection rating . class IP 20 . I
Luminaire colour stratosilver