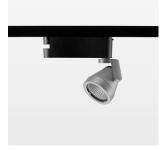

## LIGHT TECHNOLOGY

LED COB
Light colour BeColor
Luminous flux 1400 lm
System power 15 W
Luminaire Efficiency 93 lm/W
Reflector Flood
Beam angle 44°

Rotation angle 400°
Swivel angle +85° / -85°
Weight 0.8 kg
Protection rating . class IP 20 . I
Luminaire colour stratosilver

## **OPTIONAL**

RAL-colours, NCS-colours (powder coating or wet spraying) on inquiry (only luminaire head and holding arm) surface alloys on inquiry, blends

Surface-mounted luminaire with LED, rated life of the LED L80/B10 > 50000 h, colour rendering index CRI > 96, chromaticity tolerance 2 SDCM (initial), reflector with circular light distribution pattern, reflector pure aluminium 99,99% in MIRO-Silver®, segmented and faceted, rotation angle 400°, swivel angle +85°/-85°, luminaire head/retention arm die-cast aluminium, powder-coated, stratosilver, power-adapter, black, inclusive DALI driver unit: 220-240 V~/50-60 Hz, max. 95 luminaires per circuit (B16A fuse)