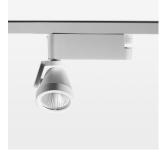

## Ontero XR

Article number: 20850034

## **LUMINAIRE**

Rotation angle 400°
Swivel angle +85° / -85°
Weight 0.8 kg
Protection rating . class IP 20 . I
Luminaire colour stratowhite

## **OPTIONAL**

RAL-colours, NCS-colours (powder coating or wet spraying) on inquiry (only luminaire head and holding arm) surface alloys on inquiry, blends

Surface-mounted luminaire with LED, rated life of the LED L80/B10 > 50000 h, colour rendering index CRI > 90, chromaticity tolerance 2 SDCM (initial), reflector with circular light distribution pattern, reflector pure aluminium 99,99% in MIRO-Silver®, segmented and faceted, rotation angle 400°, swivel angle +85°/-85°, luminaire head/retention arm die-cast aluminium, powder-coated, stratowhite, power-adapter, black, inclusive DALI driver unit: 220-240 V~ / 50-60 Hz, max. 95 luminaires per circuit (B16A fuse)