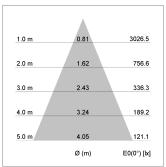

## LIGHT TECHNOLOGY

LED COB
Light colour PearlWhite
Luminous flux 1720 lm
System power 15 W
Luminaire Efficiency 115 lm/W
Reflector Flood
Beam angle 44°