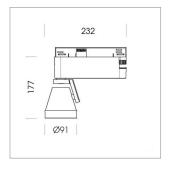

## **LUMINAIRE**

Rotation angle 400°
Swivel angle +85° / -85°
Weight 0.8 kg
Protection rating . class IP 20 . I
Luminaire colour stratowhite

## **OPTIONAL**

RAL-colours, NCS-colours (powder coating or wet spraying) on inquiry (only luminaire head and holding arm) surface alloys on inquiry, blends

Surface-mounted luminaire with LED, rated life of the LED L80/B10 > 50000 h, colour rendering index CRI > 90, chromaticity tolerance 2 SDCM (initial), reflector with circular light distribution pattern, reflector pure aluminium 99,99% in MIRO-Silver®, segmented and faceted, rotation angle 400°, swivel angle +85°/-85°, luminaire head/retention arm die-cast aluminium, powder-coated, stratowhite, power-adapter, black, inclusive DALI driver unit: 220-240 V~ / 50-60 Hz, max. 95 luminaires per circuit (B16A fuse)