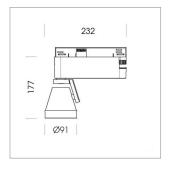

## LIGHT TECHNOLOGY

LED COB
Light colour 830
Luminous flux 2900 lm
System power 23 W
Luminaire Efficiency 126 lm/W
Reflector Flood
Beam angle 44°

Rotation angle 400°
Swivel angle +85° / -85°
Weight 0.8 kg
Protection rating . class IP 20 . I
Luminaire colour stratoblack

## **OPTIONAL**

RAL-colours, NCS-colours (powder coating or wet spraying) on inquiry (only luminaire head and holding arm) surface alloys on inquiry, blends

Surface-mounted luminaire with LED, rated life of the LED L80/B10 > 50000 h, colour rendering index CRI > 80, chromaticity tolerance 2 SDCM (initial), reflector with circular light distribution pattern, reflector pure aluminium 99,99% in MIRO-Silver®, segmented and faceted, rotation angle 400°, swivel angle +85°/-85°, luminaire head/retention arm die-cast aluminium, powder-coated, stratoblack, power-adapter, black, inclusive DALI driver unit: 220-240 V~/50-60 Hz, max. 95 luminaires per circuit (B16A fuse)