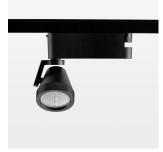

## Ontero XR

Article number: 20850037

## **OPTIONAL**

RAL-colours, NCS-colours (powder coating or wet spraying) on inquiry (only luminaire head and holding arm) surface alloys on inquiry, blends

Surface-mounted luminaire with LED, rated life of the LED L80/B10 > 50000 h, colour rendering index CRI > 80, chromaticity tolerance 2 SDCM (initial), reflector with circular light distribution pattern, reflector pure aluminium 99,99% in MIRO-Silver®, segmented and faceted, rotation angle 400°, swivel angle +85°/-85°, luminaire head/retention arm die-cast aluminium, powder-coated, stratoblack, power-adapter, black, inclusive DALI driver unit: 220-240 V~/50-60 Hz, max. 95 luminaires per circuit (B16A fuse)