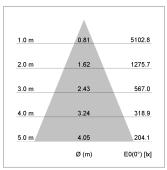

## LIGHT TECHNOLOGY

LED COB
Light colour 830
Luminous flux 2900 lm
System power 23 W
Luminaire Efficiency 126 lm/W
Reflector Flood
Beam angle 44°

Rotation angle 400°
Swivel angle +85° / -85°
Weight 0.8 kg
Protection rating . class IP 20 . I
Luminaire colour stratoblack