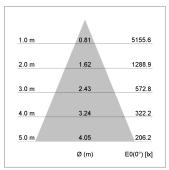

## LIGHT TECHNOLOGY

LED COB
Light colour 835
Luminous flux 2930 lm
System power 23 W
Luminaire Efficiency 127 lm/W
Reflector Flood
Beam angle 44°