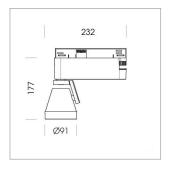

## Ontero XR

Article number: 20850038

## LIGHT TECHNOLOGY

LED COB
Light colour 835
Luminous flux 2930 lm
System power 23 W
Luminaire Efficiency 127 lm/W
Reflector Flood
Beam angle 44°

## **LUMINAIRE**

Rotation angle 400°
Swivel angle +85° / -85°
Weight 0.8 kg
Protection rating . class IP 20 . I
Luminaire colour stratoblack