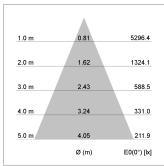

## LIGHT TECHNOLOGY

LED COB
Light colour 840
Luminous flux 3010 lm
System power 23 W
Luminaire Efficiency 131 lm/W
Reflector Flood
Beam angle 44°

Rotation angle 400°
Swivel angle +85° / -85°
Weight 0.8 kg
Protection rating . class IP 20 . I
Luminaire colour stratoblack