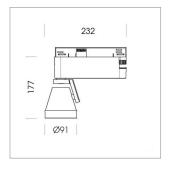

## LIGHT TECHNOLOGY

LED COB
Light colour 840
Luminous flux 3010 lm
System power 23 W
Luminaire Efficiency 131 lm/W
Reflector Flood
Beam angle 44°

Rotation angle 400°
Swivel angle +85° / -85°
Weight 0.8 kg
Protection rating . class IP 20 . I
Luminaire colour stratoblack

## **OPTIONAL**

RAL-colours, NCS-colours (powder coating or wet spraying) on inquiry (only luminaire head and holding arm) surface alloys on inquiry, blends

Surface-mounted luminaire with LED, rated life of the LED L80/B10 > 50000 h, colour rendering index CRI > 80, chromaticity tolerance 2 SDCM (initial), reflector with circular light distribution pattern, reflector pure aluminium 99,99% in MIRO-Silver®, segmented and faceted, rotation angle 400°, swivel angle +85°/-85°, luminaire head/retention arm die-cast aluminium, powder-coated, stratoblack, power-adapter, black, inclusive DALI driver unit: 220-240 V~/50-60 Hz, max. 95 luminaires per circuit (B16A fuse)