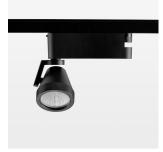

## **LUMINAIRE**

Rotation angle 400°
Swivel angle +85° / -85°
Weight 0.8 kg
Protection rating . class IP 20 . I
Luminaire colour stratoblack

## **OPTIONAL**

RAL-colours, NCS-colours (powder coating or wet spraying) on inquiry (only luminaire head and holding arm) surface alloys on inquiry, blends

Surface-mounted luminaire with LED, rated life of the LED L80/B10 > 50000 h, colour rendering index CRI > 90, chromaticity tolerance 2 SDCM (initial), reflector with circular light distribution pattern, reflector pure aluminium 99,99% in MIRO-Silver®, segmented and faceted, rotation angle 400°, swivel angle +85°/-85°, luminaire head/retention arm die-cast aluminium, powder-coated, stratoblack, power-adapter, black, inclusive DALI driver unit: 220-240 V~ / 50-60 Hz, max. 95 luminaires per circuit (B16A fuse)