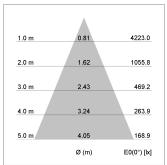

## LIGHT TECHNOLOGY

LED COB
Light colour PearlWhite
Luminous flux 2400 lm
System power 23 W
Luminaire Efficiency 104 lm/W
Reflector Flood
Beam angle 44°