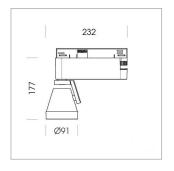

## LIGHT TECHNOLOGY

LED COB
Light colour 927
Luminous flux 2250 lm
System power 23 W
Luminaire Efficiency 98 lm/W
Reflector Flood
Beam angle 44°

Rotation angle 400°
Swivel angle +85° / -85°
Weight 0.8 kg
Protection rating . class IP 20 . I
Luminaire colour stratosilver

## **OPTIONAL**

RAL-colours, NCS-colours (powder coating or wet spraying) on inquiry (only luminaire head and holding arm) surface alloys on inquiry, blends

Surface-mounted luminaire with LED, rated life of the LED L80/B10 > 50000 h, colour rendering index CRI > 90, chromaticity tolerance 2 SDCM (initial), reflector with circular light distribution pattern, reflector pure aluminium 99,99% in MIRO-Silver®, segmented and faceted, rotation angle 400°, swivel angle +85°/-85°, luminaire head/retention arm die-cast aluminium, powder-coated, stratosilver, power-adapter, black, inclusive DALI driver unit: 220-240 V~/50-60 Hz, max. 95 luminaires per circuit (B16A fuse)