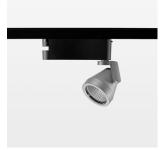

## Ontero XR

Article number: 20850052

## LIGHT TECHNOLOGY

LED COB
Light colour 927
Luminous flux 2250 lm
System power 23 W
Luminaire Efficiency 98 lm/W
Reflector Flood
Beam angle 44°

Rotation angle 400°
Swivel angle +85° / -85°
Weight 0.8 kg
Protection rating . class IP 20 . I
Luminaire colour stratosilver