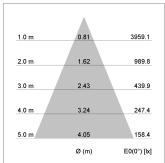

## LIGHT TECHNOLOGY

LED COB
Light colour 927
Luminous flux 2250 lm
System power 23 W
Luminaire Efficiency 98 lm/W
Reflector Flood
Beam angle 44°

Rotation angle 400°
Swivel angle +85° / -85°
Weight 0.8 kg
Protection rating . class IP 20 . I
Luminaire colour stratosilver