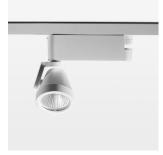

## Ontero XR

Article number: 20850065

## **LUMINAIRE**

Rotation angle 400°
Swivel angle +85° / -85°
Weight 0.8 kg
Protection rating . class IP 20 . I
Luminaire colour stratowhite

## **OPTIONAL**

RAL-colours, NCS-colours (powder coating or wet spraying) on inquiry (only luminaire head and holding arm) surface alloys on inquiry, blends

Surface-mounted luminaire with LED, rated life of the LED L80/B10 > 50000 h, colour rendering index CRI > 96, chromaticity tolerance 2 SDCM (initial), reflector with circular light distribution pattern, reflector pure aluminium 99,99% in MIRO-Silver®, segmented and faceted, rotation angle 400°, swivel angle +85°/-85°, luminaire head/retention arm die-cast aluminium, powder-coated, stratowhite, power-adapter, black, inclusive DALI driver unit: 220-240 V~/50-60 Hz, max. 95 luminaires per circuit (B16A fuse)