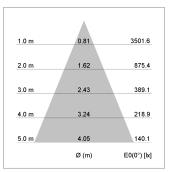

## LIGHT TECHNOLOGY

LED COB
Light colour BeColor
Luminous flux 1990 lm
System power 23 W
Luminaire Efficiency 87 lm/W
Reflector Flood
Beam angle 44°