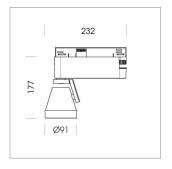

## **LUMINAIRE**

Rotation angle 400°
Swivel angle +85° / -85°
Weight 0.8 kg
Protection rating . class IP 20 . I
Luminaire colour stratowhite

## **OPTIONAL**

RAL-colours, NCS-colours (powder coating or wet spraying) on inquiry (only luminaire head and holding arm) surface alloys on inquiry, blends

Surface-mounted luminaire with LED, rated life of the LED L80/B10 > 50000 h, colour rendering index CRI > 96, chromaticity tolerance 2 SDCM (initial), reflector with circular light distribution pattern, reflector pure aluminium 99,99% in MIRO-Silver®, segmented and faceted, rotation angle 400°, swivel angle +85°/-85°, luminaire head/retention arm die-cast aluminium, powder-coated, stratowhite, power-adapter, black, inclusive DALI driver unit: 220-240 V~/50-60 Hz, max. 95 luminaires per circuit (B16A fuse)