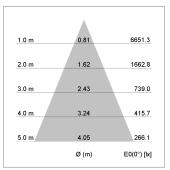

## LIGHT TECHNOLOGY

LED COB
Light colour 830
Luminous flux 3780 lm
System power 34 W
Luminaire Efficiency 111 lm/W
Reflector Flood
Beam angle 44°

Rotation angle 400°
Swivel angle +85°/-85°
Weight 0.69 kg
Protection rating . class IP 20 . I
Luminaire colour stratoblack