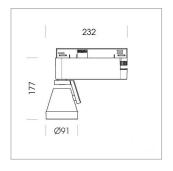

## LIGHT TECHNOLOGY

LED COB
Light colour 830
Luminous flux 3780 lm
System power 34 W
Luminaire Efficiency 111 lm/W
Reflector Flood
Beam angle 44°

Rotation angle 400°
Swivel angle +85°/-85°
Weight 0.69 kg
Protection rating . class IP 20 . I
Luminaire colour stratoblack

## **OPTIONAL**

RAL-colours, NCS-colours (powder coating or wet spraying) on inquiry (only luminaire head and holding arm) surface alloys on inquiry, blends

Surface-mounted luminaire with LED, rated life of the LED L80/B10 > 50000 h, colour rendering index CRI > 80, chromaticity tolerance 2 SDCM (initial), reflector with circular light distribution pattern, reflector pure aluminium 99,99% in MIRO-Silver®, segmented and faceted, rotation angle 400°, swivel angle +85°/-85°, luminaire head/retention arm die-cast aluminium, powder-coated, stratoblack, power-adapter, black, inclusive DALI driver unit: 220-240 V~/50-60 Hz, max. 95 luminaires per circuit (B16A fuse)