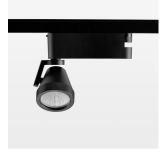

## Ontero XR

Article number: 20850088

## LIGHT TECHNOLOGY

LED COB
Light colour 835
Luminous flux 3810 lm
System power 34 W
Luminaire Efficiency 112 lm/W
Reflector Flood
Beam angle 44°

Rotation angle 400°
Swivel angle +85°/-85°
Weight 0.69 kg
Protection rating . class IP 20 . I
Luminaire colour stratoblack