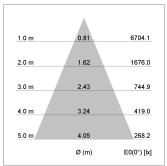

## LIGHT TECHNOLOGY

LED COB
Light colour 835
Luminous flux 3810 lm
System power 34 W
Luminaire Efficiency 112 lm/W
Reflector Flood
Beam angle 44°

Rotation angle 400°
Swivel angle +85°/-85°
Weight 0.69 kg
Protection rating . class IP 20 . I
Luminaire colour stratoblack