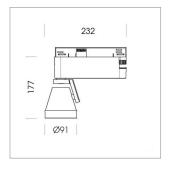

## LIGHT TECHNOLOGY

LED COB
Light colour 835
Luminous flux 3810 lm
System power 34 W
Luminaire Efficiency 112 lm/W
Reflector Flood
Beam angle 44°

Rotation angle 400°
Swivel angle +85°/-85°
Weight 0.69 kg
Protection rating . class IP 20 . I
Luminaire colour stratoblack

## **OPTIONAL**

RAL-colours, NCS-colours (powder coating or wet spraying) on inquiry (only luminaire head and holding arm) surface alloys on inquiry, blends

Surface-mounted luminaire with LED, rated life of the LED L80/B10 > 50000 h, colour rendering index CRI > 80, chromaticity tolerance 2 SDCM (initial), reflector with circular light distribution pattern, reflector pure aluminium 99,99% in MIRO-Silver®, segmented and faceted, rotation angle 400°, swivel angle +85°/-85°, luminaire head/retention arm die-cast aluminium, powder-coated, stratoblack, power-adapter, black, inclusive DALI driver unit: 220-240 V~ / 50-60 Hz, max. 95 luminaires per circuit (B16A fuse)