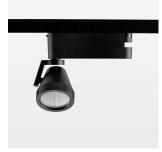

## **LUMINAIRE**

Rotation angle 400°
Swivel angle +85°/-85°
Weight 0.69 kg
Protection rating . class IP 20 . I
Luminaire colour stratoblack

## **OPTIONAL**

RAL-colours, NCS-colours (powder coating or wet spraying) on inquiry (only luminaire head and holding arm) surface alloys on inquiry, blends

Surface-mounted luminaire with LED, rated life of the LED L80/B10 > 50000 h, colour rendering index CRI > 90, chromaticity tolerance 2 SDCM (initial), reflector with circular light distribution pattern, reflector pure aluminium 99,99% in MIRO-Silver®, segmented and faceted, rotation angle 400°, swivel angle +85°/-85°, luminaire head/retention arm die-cast aluminium, powder-coated, stratoblack, power-adapter, black, inclusive DALI driver unit: 220-240 V~/50-60 Hz, max. 95 luminaires per circuit (B16A fuse)