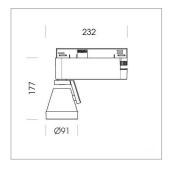

## **LUMINAIRE**

Rotation angle 400°
Swivel angle +85°/-85°
Weight 0.69 kg
Protection rating . class IP 20 . I
Luminaire colour stratoblack