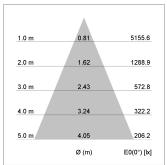

## LIGHT TECHNOLOGY

LED COB
Light colour 927
Luminous flux 2930 lm
System power 34 W
Luminaire Efficiency 86 lm/W
Reflector Flood
Beam angle 44°