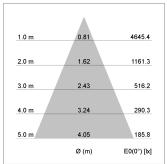

## LIGHT TECHNOLOGY

LED COB
Light colour BeColor
Luminous flux 2640 lm
System power 34 W
Luminaire Efficiency 78 lm/W
Reflector Flood
Beam angle 44°