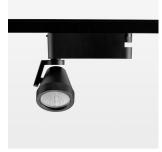

## Ontero XR

Article number: 20850091

## **LUMINAIRE**

Rotation angle 400°
Swivel angle +85°/-85°
Weight 0.69 kg
Protection rating . class IP 20 . I
Luminaire colour stratoblack

## **OPTIONAL**

RAL-colours, NCS-colours (powder coating or wet spraying) on inquiry (only luminaire head and holding arm) surface alloys on inquiry, blends

Surface-mounted luminaire with LED, rated life of the LED L80/B10 > 50000 h, colour rendering index CRI > 96, chromaticity tolerance 2 SDCM (initial), reflector with circular light distribution pattern, reflector pure aluminium 99,99% in MIRO-Silver®, segmented and faceted, rotation angle 400°, swivel angle +85°/-85°, luminaire head/retention arm die-cast aluminium, powder-coated, stratoblack, power-adapter, black, inclusive DALI driver unit: 220-240 V~/50-60 Hz, max. 95 luminaires per circuit (B16A fuse)