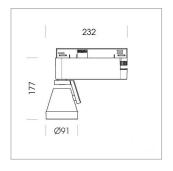

## Ontero XR

Article number: 20850091

## LIGHT TECHNOLOGY

LED COB
Light colour BeColor
Luminous flux 2640 lm
System power 34 W
Luminaire Efficiency 78 lm/W
Reflector Flood
Beam angle 44°

## **LUMINAIRE**

Rotation angle 400°
Swivel angle +85°/-85°
Weight 0.69 kg
Protection rating . class IP 20 . I
Luminaire colour stratoblack

## **OPTIONAL**

RAL-colours, NCS-colours (powder coating or wet spraying) on inquiry (only luminaire head and holding arm) surface alloys on inquiry, blends

Surface-mounted luminaire with LED, rated life of the LED L80/B10 > 50000 h, colour rendering index CRI > 96, chromaticity tolerance 2 SDCM (initial), reflector with circular light distribution pattern, reflector pure aluminium 99,99% in MIRO-Silver®, segmented and faceted, rotation angle 400°, swivel angle +85°/-85°, luminaire head/retention arm die-cast aluminium, powder-coated, stratoblack, power-adapter, black, inclusive DALI driver unit: 220-240 V~/50-60 Hz, max. 95 luminaires per circuit (B16A fuse)