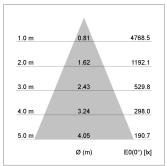

## LIGHT TECHNOLOGY

LED COB
Light colour BeCool
Luminous flux 2710 lm
System power 34 W
Luminaire Efficiency 80 lm/W
Reflector Flood
Beam angle 44°