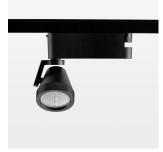

## **LUMINAIRE**

Rotation angle 400°
Swivel angle +85°/-85°
Weight 0.69 kg
Protection rating . class IP 20 . I
Luminaire colour stratoblack

## **OPTIONAL**

RAL-colours, NCS-colours (powder coating or wet spraying) on inquiry (only luminaire head and holding arm) surface alloys on inquiry, blends

Surface-mounted luminaire with LED, rated life of the LED L80/B10 > 50000 h, colour rendering index CRI > 96, chromaticity tolerance 3 SDCM (initial), reflector with circular light distribution pattern, reflector pure aluminium 99,99% in MIRO-Silver®, segmented and faceted, rotation angle 400°, swivel angle +85°/-85°, luminaire head/retention arm die-cast aluminium, powder-coated, stratoblack, power-adapter, black, inclusive DALI driver unit: 220-240 V~ / 50-60 Hz, max. 95 luminaires per circuit (B16A fuse)