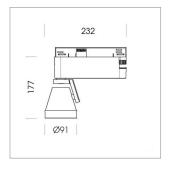

## Ontero XR

Article number: 20850092

## LIGHT TECHNOLOGY

LED COB
Light colour BeCool
Luminous flux 2710 lm
System power 34 W
Luminaire Efficiency 80 lm/W
Reflector Flood
Beam angle 44°

## **LUMINAIRE**

Rotation angle 400°
Swivel angle +85°/-85°
Weight 0.69 kg
Protection rating . class IP 20 . I
Luminaire colour stratoblack

## **OPTIONAL**

RAL-colours, NCS-colours (powder coating or wet spraying) on inquiry (only luminaire head and holding arm) surface alloys on inquiry, blends

Surface-mounted luminaire with LED, rated life of the LED L80/B10 > 50000 h, colour rendering index CRI > 96, chromaticity tolerance 3 SDCM (initial), reflector with circular light distribution pattern, reflector pure aluminium 99,99% in MIRO-Silver®, segmented and faceted, rotation angle 400°, swivel angle +85°/-85°, luminaire head/retention arm die-cast aluminium, powder-coated, stratoblack, power-adapter, black, inclusive DALI driver unit: 220-240 V~ / 50-60 Hz, max. 95 luminaires per circuit (B16A fuse)