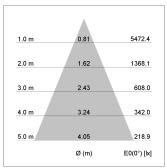

## LIGHT TECHNOLOGY

LED COB
Light colour PearlWhite
Luminous flux 3110 lm
System power 34 W
Luminaire Efficiency 91 lm/W
Reflector Flood
Beam angle 44°