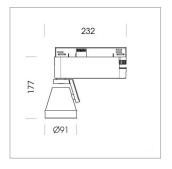

## **LUMINAIRE**

Rotation angle 400°
Swivel angle +85°/-85°
Weight 0.69 kg
Protection rating . class IP 20 . I
Luminaire colour stratoblack

## **OPTIONAL**

RAL-colours, NCS-colours (powder coating or wet spraying) on inquiry (only luminaire head and holding arm) surface alloys on inquiry, blends

Surface-mounted luminaire with LED, rated life of the LED L80/B10 > 50000 h, colour rendering index CRI > 90, chromaticity tolerance 2 SDCM (initial), reflector with circular light distribution pattern, reflector pure aluminium 99,99% in MIRO-Silver®, segmented and faceted, rotation angle 400°, swivel angle +85°/-85°, luminaire head/retention arm die-cast aluminium, powder-coated, stratoblack, power-adapter, black, inclusive DALI driver unit: 220-240 V~ / 50-60 Hz, max. 95 luminaires per circuit (B16A fuse)