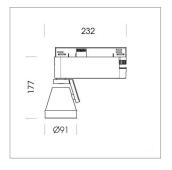

## **LUMINAIRE**

Rotation angle 400°
Swivel angle +85°/-85°
Weight 0.69 kg
Protection rating . class IP 20 . I
Luminaire colour stratosilver

## **OPTIONAL**

RAL-colours, NCS-colours (powder coating or wet spraying) on inquiry (only luminaire head and holding arm) surface alloys on inquiry, blends

Surface-mounted luminaire with LED, rated life of the LED L80/B10 > 50000 h, colour rendering index CRI > 96, chromaticity tolerance 2 SDCM (initial), reflector with circular light distribution pattern, reflector pure aluminium 99,99% in MIRO-Silver®, segmented and faceted, rotation angle 400°, swivel angle +85°/-85°, luminaire head/retention arm die-cast aluminium, powder-coated, stratosilver, power-adapter, black, inclusive DALI driver unit: 220-240 V~/50-60 Hz, max. 95 luminaires per circuit (B16A fuse)