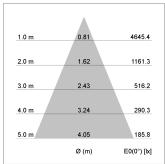

## LIGHT TECHNOLOGY

LED COB
Light colour BeColor
Luminous flux 2640 lm
System power 34 W
Luminaire Efficiency 78 lm/W
Reflector Flood
Beam angle 44°