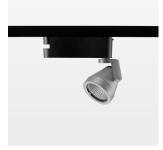

## **LUMINAIRE**

Rotation angle 400°
Swivel angle +85°/-85°
Weight 0.69 kg
Protection rating . class IP 20 . I
Luminaire colour stratosilver

## **OPTIONAL**

RAL-colours, NCS-colours (powder coating or wet spraying) on inquiry (only luminaire head and holding arm) surface alloys on inquiry, blends

Surface-mounted luminaire with LED, rated life of the LED L80/B10 > 50000 h, colour rendering index CRI > 96, chromaticity tolerance 2 SDCM (initial), reflector with circular light distribution pattern, reflector pure aluminium 99,99% in MIRO-Silver®, segmented and faceted, rotation angle 400°, swivel angle +85°/-85°, luminaire head/retention arm die-cast aluminium, powder-coated, stratosilver, power-adapter, black, inclusive DALI driver unit: 220-240 V~/50-60 Hz, max. 95 luminaires per circuit (B16A fuse)