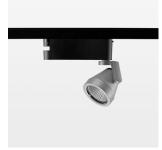

## **LUMINAIRE**

Rotation angle 400°
Swivel angle +85°/-85°
Weight 0.69 kg
Protection rating . class IP 20 . I
Luminaire colour stratosilver

## **OPTIONAL**

RAL-colours, NCS-colours (powder coating or wet spraying) on inquiry (only luminaire head and holding arm) surface alloys on inquiry, blends

Surface-mounted luminaire with LED, rated life of the LED L80/B10 > 50000 h, colour rendering index CRI > 90, chromaticity tolerance 2 SDCM (initial), reflector with circular light distribution pattern, reflector pure aluminium 99,99% in MIRO-Silver®, segmented and faceted, rotation angle 400°, swivel angle +85°/-85°, luminaire head/retention arm die-cast aluminium, powder-coated, stratosilver, power-adapter, black, inclusive DALI driver unit: 220-240 V~/50-60 Hz, max. 95 luminaires per circuit (B16A fuse)