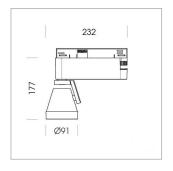

## **LUMINAIRE**

Rotation angle 400°
Swivel angle +85°/-85°
Weight 0.69 kg
Protection rating . class IP 20 . I
Luminaire colour stratosilver