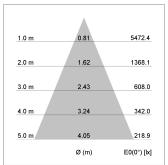

## LIGHT TECHNOLOGY

LED COB
Light colour PearlWhite
Luminous flux 3110 lm
System power 34 W
Luminaire Efficiency 91 lm/W
Reflector Flood
Beam angle 44°