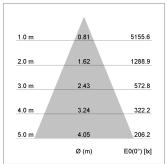

## LIGHT TECHNOLOGY

LED COB
Light colour 927
Luminous flux 2930 lm
System power 34 W
Luminaire Efficiency 86 lm/W
Reflector Flood
Beam angle 44°