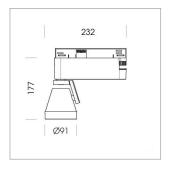

## **LUMINAIRE**

Rotation angle 400°
Swivel angle +85°/-85°
Weight 0.69 kg
Protection rating . class IP 20 . I
Luminaire colour stratowhite