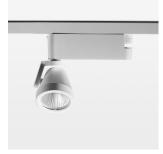

## Ontero XR

Article number: 20850104

## **LUMINAIRE**

Rotation angle 400°
Swivel angle +85°/-85°
Weight 0.69 kg
Protection rating . class IP 20 . I
Luminaire colour stratowhite