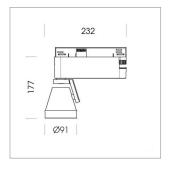

## LIGHT TECHNOLOGY

LED COB
Light colour PearlWhite
Luminous flux 3570 lm
System power 41 W
Luminaire Efficiency 87 lm/W
Reflector Flood
Beam angle 44°

Rotation angle 400°
Swivel angle +85°/-85°
Weight 0.69 kg
Protection rating . class IP 20 . I
Luminaire colour stratoblack

## **OPTIONAL**

RAL-colours, NCS-colours (powder coating or wet spraying) on inquiry (only luminaire head and holding arm) surface alloys on inquiry, blends

Surface-mounted luminaire with LED, rated life of the LED L80/B10 > 50000 h, colour rendering index CRI > 90, chromaticity tolerance 2 SDCM (initial), reflector with circular light distribution pattern, reflector pure aluminium 99,99% in MIRO-Silver®, segmented and faceted, rotation angle 400°, swivel angle +85°/-85°, luminaire head/retention arm die-cast aluminium, powder-coated, stratoblack, power-adapter, black, inclusive DALI driver unit: 220-240 V~ / 50-60 Hz, max. 95 luminaires per circuit (B16A fuse)