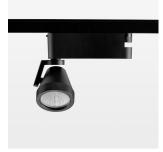

## LIGHT TECHNOLOGY

LED COB
Light colour PearlWhite
Luminous flux 3570 lm
System power 41 W
Luminaire Efficiency 87 lm/W
Reflector Flood
Beam angle 44°

Rotation angle 400°
Swivel angle +85°/-85°
Weight 0.69 kg
Protection rating . class IP 20 . I
Luminaire colour stratoblack

## **OPTIONAL**

RAL-colours, NCS-colours (powder coating or wet spraying) on inquiry (only luminaire head and holding arm) surface alloys on inquiry, blends

Surface-mounted luminaire with LED, rated life of the LED L80/B10 > 50000 h, colour rendering index CRI > 90, chromaticity tolerance 2 SDCM (initial), reflector with circular light distribution pattern, reflector pure aluminium 99,99% in MIRO-Silver®, segmented and faceted, rotation angle 400°, swivel angle +85°/-85°, luminaire head/retention arm die-cast aluminium, powder-coated, stratoblack, power-adapter, black, inclusive DALI driver unit: 220-240 V~ / 50-60 Hz, max. 95 luminaires per circuit (B16A fuse)