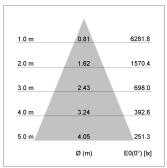

## LIGHT TECHNOLOGY

LED COB
Light colour PearlWhite
Luminous flux 3570 lm
System power 41 W
Luminaire Efficiency 87 lm/W
Reflector Flood
Beam angle 44°

Rotation angle 400°
Swivel angle +85°/-85°
Weight 0.69 kg
Protection rating . class IP 20 . I
Luminaire colour stratoblack