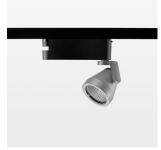

## Ontero XR

Article number: 20850119

## **LUMINAIRE**

Rotation angle 400°
Swivel angle +85°/-85°
Weight 0.69 kg
Protection rating . class IP 20 . I
Luminaire colour stratosilver