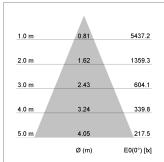

## LIGHT TECHNOLOGY

LED COB
Light colour BeColor
Luminous flux 3090 lm
System power 41 W
Luminaire Efficiency 75 lm/W
Reflector Flood
Beam angle 44°