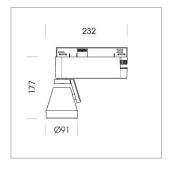

## **LUMINAIRE**

Rotation angle 400°
Swivel angle +85°/-85°
Weight 0.69 kg
Protection rating . class IP 20 . I
Luminaire colour stratosilver