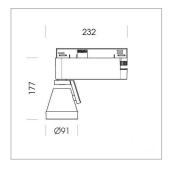

## LIGHT TECHNOLOGY

LED COB
Light colour PearlWhite
Luminous flux 3480 lm
System power 41 W
Luminaire Efficiency 85 lm/W
Reflector Spot
Beam angle 15°

Rotation angle 400°
Swivel angle +85°/-85°
Weight 0.8 kg
Protection rating . class IP 20 . I
Luminaire colour stratosilver

## **OPTIONEEL**

RAL-colours, NCS-colours (powder coating or wet spraying) on inquiry (only luminaire head and holding arm) surface alloys on inquiry, honeycomb louver, blends

Surface-mounted luminaire with LED, rated life of the LED L80/B10 > 50000 h, colour rendering index CRI > 90, chromaticity tolerance 2 SDCM (initial), reflector with circular light distribution pattern, reflector pure aluminium 99,99% in MIRO-Silver®, segmented and faceted, 3D lens silicon to reduce the proportion of scattered light, rotation angle 400°, swivel angle +85°/-85°, luminaire head/retention arm die-cast aluminium, powder-coated, stratosilver, power-adapter, black, inclusive driver unit with potiometer: 220-240 V~/50-60 Hz, max. 22 luminaires per circuit (B16A fuse)