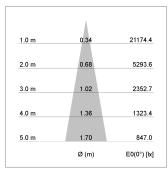

## LIGHT TECHNOLOGY

LED COB
Light colour PearlWhite
Luminous flux 3480 lm
System power 41 W
Luminaire Efficiency 85 lm/W
Reflector Spot
Beam angle 15°

Rotation angle 400°
Swivel angle +85°/-85°
Weight 0.8 kg
Protection rating . class IP 20 . I
Luminaire colour stratosilver