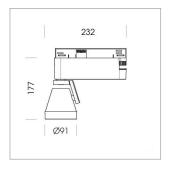

## LIGHT TECHNOLOGY

LED COB
Light colour BeCool
Luminous flux 3090 lm
System power 41 W
Luminaire Efficiency 75 lm/W
Reflector Spot
Beam angle 15°

Rotation angle 400°
Swivel angle +85°/-85°
Weight 0.8 kg
Protection rating . class IP 20 . I
Luminaire colour stratowhite