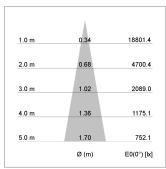

## LIGHT TECHNOLOGY

LED COB
Light colour BeCool
Luminous flux 3090 lm
System power 41 W
Luminaire Efficiency 75 lm/W
Reflector Spot
Beam angle 15°

Rotation angle 400°
Swivel angle +85°/-85°
Weight 0.8 kg
Protection rating . class IP 20 . I
Luminaire colour stratowhite