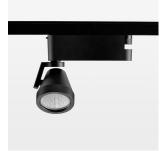

## LIGHT TECHNOLOGY

LED COB
Light colour PearlWhite
Luminous flux 3440 lm
System power 41 W
Luminaire Efficiency 84 lm/W
Reflector Medium
Beam angle 24°

Rotation angle 400°
Swivel angle +85° / -85°
Weight 0.8 kg
Protection rating . class IP 20 . I
Luminaire colour stratoblack

## **OPTIONEEL**

RAL-colours, NCS-colours (powder coating or wet spraying) on inquiry (only luminaire head and holding arm) surface alloys on inquiry, honeycomb louver, blends

Surface-mounted luminaire with LED, rated life of the LED L80/B10 > 50000 h, colour rendering index CRI > 90, chromaticity tolerance 2 SDCM (initial), reflector with circular light distribution pattern, reflector pure aluminium 99,99% in MIRO-Silver®, segmented and faceted, 3D lens silicon to reduce the proportion of scattered light, rotation angle 400°, swivel angle +85°/-85°, luminaire head/retention arm die-cast aluminium, powder-coated, stratoblack, power-adapter, black, inclusive driver unit with potiometer: 220-240 V~/50-60 Hz, max. 22 luminaires per circuit (B16A fuse)