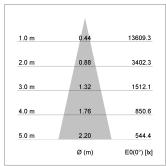

## LIGHT TECHNOLOGY

LED COB
Light colour PearlWhite
Luminous flux 3440 lm
System power 41 W
Luminaire Efficiency 84 lm/W
Reflector Medium
Beam angle 24°

Rotation angle 400°
Swivel angle +85° / -85°
Weight 0.8 kg
Protection rating . class IP 20 . I
Luminaire colour stratoblack