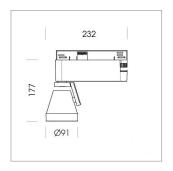

## LIGHT TECHNOLOGY

LED COB
Light colour PearlWhite
Luminous flux 3440 lm
System power 41 W
Luminaire Efficiency 84 lm/W
Reflector Medium
Beam angle 24°

Rotation angle 400°
Swivel angle +85° / -85°
Weight 0.8 kg
Protection rating . class IP 20 . I
Luminaire colour stratoblack

## **OPTIONEEL**

RAL-colours, NCS-colours (powder coating or wet spraying) on inquiry (only luminaire head and holding arm) surface alloys on inquiry, honeycomb louver, blends

Surface-mounted luminaire with LED, rated life of the LED L80/B10 > 50000 h, colour rendering index CRI > 90, chromaticity tolerance 2 SDCM (initial), reflector with circular light distribution pattern, reflector pure aluminium 99,99% in MIRO-Silver®, segmented and faceted, 3D lens silicon to reduce the proportion of scattered light, rotation angle 400°, swivel angle +85°/-85°, luminaire head/retention arm die-cast aluminium, powder-coated, stratoblack, power-adapter, black, inclusive driver unit with potiometer: 220-240 V~/50-60 Hz, max. 22 luminaires per circuit (B16A fuse)