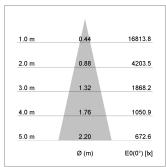

## LIGHT TECHNOLOGY

LED COB
Light colour 835
Luminous flux 4250 lm
System power 41 W
Luminaire Efficiency 104 lm/W
Reflector Medium
Beam angle 24°

Rotation angle 400°
Swivel angle +85° / -85°
Weight 0.8 kg
Protection rating . class IP 20 . I
Luminaire colour stratosilver