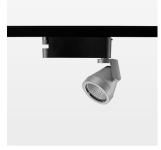

## Ontero XR

Article number: 20900045

## LIGHT TECHNOLOGY

LED COB
Light colour 835
Luminous flux 4250 lm
System power 41 W
Luminaire Efficiency 104 lm/W
Reflector Medium
Beam angle 24°

Rotation angle 400°
Swivel angle +85° / -85°
Weight 0.8 kg
Protection rating . class IP 20 . I
Luminaire colour stratosilver