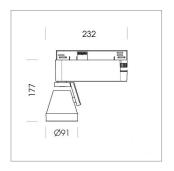

## Ontero XR

Article number: 20900045

## LIGHT TECHNOLOGY

LED COB
Light colour 835
Luminous flux 4250 lm
System power 41 W
Luminaire Efficiency 104 lm/W
Reflector Medium
Beam angle 24°

Rotation angle 400°
Swivel angle +85° / -85°
Weight 0.8 kg
Protection rating . class IP 20 . I
Luminaire colour stratosilver