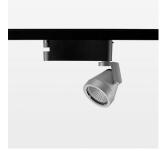

## **LUMINAIRE**

Rotation angle 400°
Swivel angle +85° / -85°
Weight 0.8 kg
Protection rating . class IP 20 . I
Luminaire colour stratosilver

## **OPTIONEEL**

RAL-colours, NCS-colours (powder coating or wet spraying) on inquiry (only luminaire head and holding arm) surface alloys on inquiry, honeycomb louver, blends

Surface-mounted luminaire with LED, rated life of the LED L80/B10 > 50000 h, colour rendering index CRI > 90, chromaticity tolerance 2 SDCM (initial), reflector with circular light distribution pattern, reflector pure aluminium 99,99% in MIRO-Silver®, segmented and faceted, 3D lens silicon to reduce the proportion of scattered light, rotation angle 400°, swivel angle +85°/-85°, luminaire head/retention arm die-cast aluminium, powder-coated, stratosilver, power-adapter, black, inclusive driver unit with potiometer: 220-240 V~/50-60 Hz, max. 22 luminaires per circuit (B16A fuse)