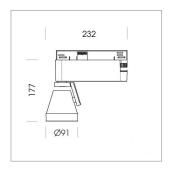

## Ontero XR

Article number: 20900050

## **LUMINAIRE**

Rotation angle 400°
Swivel angle +85° / -85°
Weight 0.8 kg
Protection rating . class IP 20 . I
Luminaire colour stratosilver