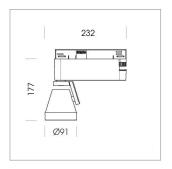

## **LUMINAIRE**

Rotation angle 400°
Swivel angle +85° / -85°
Weight 0.8 kg
Protection rating . class IP 20 . I
Luminaire colour stratowhite

## **OPTIONEEL**

RAL-colours, NCS-colours (powder coating or wet spraying) on inquiry (only luminaire head and holding arm) surface alloys on inquiry, honeycomb louver, blends

Surface-mounted luminaire with LED, rated life of the LED L80/B10 > 50000 h, colour rendering index CRI > 96, chromaticity tolerance 3 SDCM (initial), reflector with circular light distribution pattern, reflector pure aluminium 99,99% in MIRO-Silver®, segmented and faceted, 3D lens silicon to reduce the proportion of scattered light, rotation angle 400°, swivel angle +85°/-85°, luminaire head/retention arm die-cast aluminium, powder-coated, stratowhite, power-adapter, black, inclusive driver unit with potiometer: 220-240 V~/50-60 Hz, max. 22 luminaires per circuit (B16A fuse)