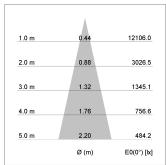

## LIGHT TECHNOLOGY

LED COB
Light colour BeCool
Luminous flux 3060 lm
System power 41 W
Luminaire Efficiency 75 lm/W
Reflector Medium
Beam angle 24°