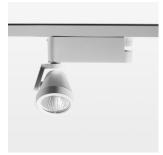

## Ontero XR

Article number: 20900056

## **OPTIONEEL**

RAL-colours, NCS-colours (powder coating or wet spraying) on inquiry (only luminaire head and holding arm) surface alloys on inquiry, honeycomb louver, blends

Surface-mounted luminaire with LED, rated life of the LED L80/B10 > 50000 h, colour rendering index CRI > 96, chromaticity tolerance 3 SDCM (initial), reflector with circular light distribution pattern, reflector pure aluminium 99,99% in MIRO-Silver®, segmented and faceted, 3D lens silicon to reduce the proportion of scattered light, rotation angle 400°, swivel angle +85°/-85°, luminaire head/retention arm die-cast aluminium, powder-coated, stratowhite, power-adapter, black, inclusive driver unit with potiometer: 220-240 V~/50-60 Hz, max. 22 luminaires per circuit (B16A fuse)