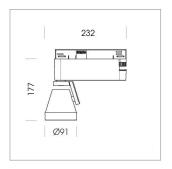

## **LUMINAIRE**

Rotation angle 400°
Swivel angle +85° / -85°
Weight 0.8 kg
Protection rating . class IP 20 . I
Luminaire colour stratowhite

## **OPTIONEEL**

RAL-colours, NCS-colours (powder coating or wet spraying) on inquiry (only luminaire head and holding arm) surface alloys on inquiry, honeycomb louver, blends

Surface-mounted luminaire with LED, rated life of the LED L80/B10 > 50000 h, colour rendering index CRI > 90, chromaticity tolerance 2 SDCM (initial), reflector with circular light distribution pattern, reflector pure aluminium 99,99% in MIRO-Silver®, segmented and faceted, 3D lens silicon to reduce the proportion of scattered light, rotation angle 400°, swivel angle +85°/-85°, luminaire head/retention arm die-cast aluminium, powder-coated, stratowhite, power-adapter, black, inclusive driver unit with potiometer: 220-240 V~/50-60 Hz, max. 22 luminaires per circuit (B16A fuse)