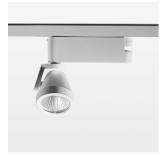

## Ontero XR

Article number: 20900057

## **OPTIONEEL**

RAL-colours, NCS-colours (powder coating or wet spraying) on inquiry (only luminaire head and holding arm) surface alloys on inquiry, honeycomb louver, blends

Surface-mounted luminaire with LED, rated life of the LED L80/B10 > 50000 h, colour rendering index CRI > 90, chromaticity tolerance 2 SDCM (initial), reflector with circular light distribution pattern, reflector pure aluminium 99,99% in MIRO-Silver®, segmented and faceted, 3D lens silicon to reduce the proportion of scattered light, rotation angle 400°, swivel angle +85°/-85°, luminaire head/retention arm die-cast aluminium, powder-coated, stratowhite, power-adapter, black, inclusive driver unit with potiometer: 220-240 V~/50-60 Hz, max. 22 luminaires per circuit (B16A fuse)