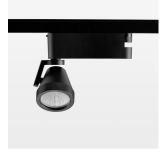

## Ontero XR

Article number: 20910039

## LIGHT TECHNOLOGY

LED COB
Light colour 840
Luminous flux 4510 lm
System power 41 W
Luminaire Efficiency 110 lm/W
Reflector Flood
Beam angle 44°

Rotation angle 400°
Swivel angle +85° / -85°
Weight 0.8 kg
Protection rating . class IP 20 . I
Luminaire colour stratoblack

## **OPTIONEEL**

RAL-colours, NCS-colours (powder coating or wet spraying) on inquiry (only luminaire head and holding arm) surface alloys on inquiry, blends

Surface-mounted luminaire with LED, rated life of the LED L80/B10 > 50000 h, colour rendering index CRI > 80, chromaticity tolerance 2 SDCM (initial), reflector with circular light distribution pattern, reflector pure aluminium 99,99% in MIRO-Silver®, segmented and faceted, rotation angle 400°, swivel angle +85°/-85°, luminaire head/retention arm die-cast aluminium, powder-coated, stratoblack, power-adapter, black, inclusive driver unit with potiometer: 220-240 V~ / 50-60 Hz, max. 22 luminaires per circuit (B16A fuse)