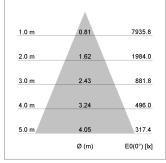

## LIGHT TECHNOLOGY

LED COB
Light colour 840
Luminous flux 4510 lm
System power 41 W
Luminaire Efficiency 110 lm/W
Reflector Flood
Beam angle 44°

Rotation angle 400°
Swivel angle +85° / -85°
Weight 0.8 kg
Protection rating . class IP 20 . I
Luminaire colour stratoblack