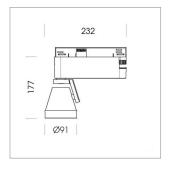

## Ontero XR

Article number: 20910039

## LIGHT TECHNOLOGY

LED COB
Light colour 840
Luminous flux 4510 lm
System power 41 W
Luminaire Efficiency 110 lm/W
Reflector Flood
Beam angle 44°

Rotation angle 400°
Swivel angle +85° / -85°
Weight 0.8 kg
Protection rating . class IP 20 . I
Luminaire colour stratoblack

## **OPTIONEEL**

RAL-colours, NCS-colours (powder coating or wet spraying) on inquiry (only luminaire head and holding arm) surface alloys on inquiry, blends

Surface-mounted luminaire with LED, rated life of the LED L80/B10 > 50000 h, colour rendering index CRI > 80, chromaticity tolerance 2 SDCM (initial), reflector with circular light distribution pattern, reflector pure aluminium 99,99% in MIRO-Silver®, segmented and faceted, rotation angle 400°, swivel angle +85°/-85°, luminaire head/retention arm die-cast aluminium, powder-coated, stratoblack, power-adapter, black, inclusive driver unit with potiometer: 220-240 V~ / 50-60 Hz, max. 22 luminaires per circuit (B16A fuse)