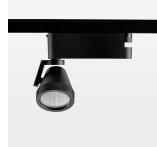

## Ontero XR

Article number: 20910043

## **LUMINAIRE**

Rotation angle 400°
Swivel angle +85° / -85°
Weight 0.8 kg
Protection rating . class IP 20 . I
Luminaire colour stratoblack