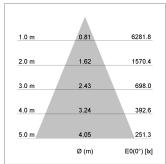

## LIGHT TECHNOLOGY

LED COB
Light colour PearlWhite
Luminous flux 3570 lm
System power 41 W
Luminaire Efficiency 87 lm/W
Reflector Flood
Beam angle 44°