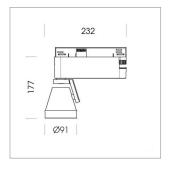

## Ontero XR

Article number: 20910043

## **LUMINAIRE**

Rotation angle 400°
Swivel angle +85° / -85°
Weight 0.8 kg
Protection rating . class IP 20 . I
Luminaire colour stratoblack