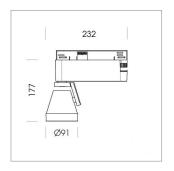

## **LUMINAIRE**

Rotation angle 400°
Swivel angle +85° / -85°
Weight 0.8 kg
Protection rating . class IP 20 . I
Luminaire colour stratosilver