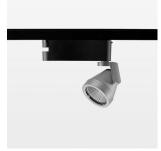

## Ontero XR

Article number: 20910047

## **LUMINAIRE**

Rotation angle 400°
Swivel angle +85° / -85°
Weight 0.8 kg
Protection rating . class IP 20 . I
Luminaire colour stratosilver