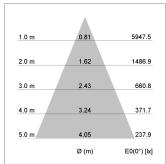

## LIGHT TECHNOLOGY

LED COB
Light colour 927
Luminous flux 3380 lm
System power 41 W
Luminaire Efficiency 82 lm/W
Reflector Flood
Beam angle 44°