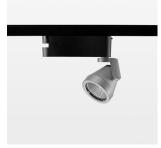

## **LUMINAIRE**

Rotation angle 400°
Swivel angle +85° / -85°
Weight 0.8 kg
Protection rating . class IP 20 . I
Luminaire colour stratosilver

## **OPTIONEEL**

RAL-colours, NCS-colours (powder coating or wet spraying) on inquiry (only luminaire head and holding arm) surface alloys on inquiry, blends

Surface-mounted luminaire with LED, rated life of the LED L80/B10 > 50000 h, colour rendering index CRI > 96, chromaticity tolerance 2 SDCM (initial), reflector with circular light distribution pattern, reflector pure aluminium 99,99% in MIRO-Silver®, segmented and faceted, rotation angle 400°, swivel angle +85°/-85°, luminaire head/retention arm die-cast aluminium, powder-coated, stratosilver, power-adapter, black, inclusive driver unit with potiometer: 220-240 V~ / 50-60 Hz, max. 22 luminaires per circuit (B16A fuse)