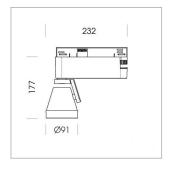

## **LUMINAIRE**

Rotation angle 400°
Swivel angle +85° / -85°
Weight 0.8 kg
Protection rating . class IP 20 . I
Luminaire colour stratosilver

## **OPTIONEEL**

RAL-colours, NCS-colours (powder coating or wet spraying) on inquiry (only luminaire head and holding arm) surface alloys on inquiry, blends

Surface-mounted luminaire with LED, rated life of the LED L80/B10 > 50000 h, colour rendering index CRI > 96, chromaticity tolerance 2 SDCM (initial), reflector with circular light distribution pattern, reflector pure aluminium 99,99% in MIRO-Silver®, segmented and faceted, rotation angle 400°, swivel angle +85°/-85°, luminaire head/retention arm die-cast aluminium, powder-coated, stratosilver, power-adapter, black, inclusive driver unit with potiometer: 220-240 V~ / 50-60 Hz, max. 22 luminaires per circuit (B16A fuse)