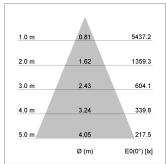

## LIGHT TECHNOLOGY

LED COB
Light colour BeColor
Luminous flux 3090 lm
System power 41 W
Luminaire Efficiency 75 lm/W
Reflector Flood
Beam angle 44°