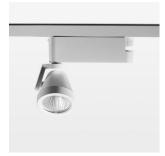

## Ontero XR

Article number: 20910052

## **LUMINAIRE**

Rotation angle 400°
Swivel angle +85°/-85°
Weight 0.8 kg
Protection rating . class IP 20 . I
Luminaire colour stratowhite