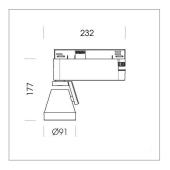

## **LUMINAIRE**

Rotation angle 400°
Swivel angle +85°/-85°
Weight 0.8 kg
Protection rating . class IP 20 . I
Luminaire colour stratowhite