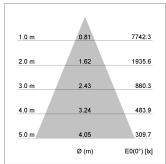

## LIGHT TECHNOLOGY

LED COB
Light colour 835
Luminous flux 4400 lm
System power 41 W
Luminaire Efficiency 107 lm/W
Reflector Flood
Beam angle 44°