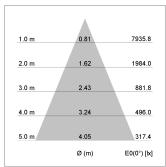

## LIGHT TECHNOLOGY

LED COB
Light colour 840
Luminous flux 4510 lm
System power 41 W
Luminaire Efficiency 110 lm/W
Reflector Flood
Beam angle 44°