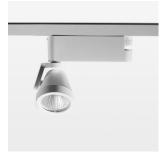

## Ontero XR

Article number: 20910053

## **LUMINAIRE**

Rotation angle 400°
Swivel angle +85°/-85°
Weight 0.8 kg
Protection rating . class IP 20 . I
Luminaire colour stratowhite