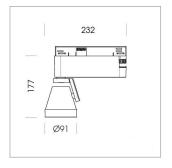

## **LUMINAIRE**

Rotation angle 400°
Swivel angle +85°/-85°
Weight 0.8 kg
Protection rating . class IP 20 . I
Luminaire colour stratowhite