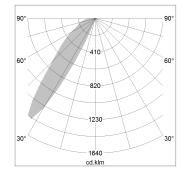

## LIGHT TECHNOLOGY

LED SMD Line
Light colour 927
Luminous flux 1810 lm
System power 28 W
Luminaire Efficiency 65 lm/W
Reflector WallWash

## **OPCJA**

RAL-colours, NCS-colours (powder coating or wet spraying) on inquiry, surface alloys on inquiry, honeycomb louver

Surface-mounted wallwasher with LED, rated life of the LED L80/B10 > 50000 h, colour rendering index CRI > 90, chromaticity tolerance 3 SDCM (initial), reflector with asymmetrical light distribution pattern, reflector pure aluminium 99,99% in MIRO-Silver®, end caps die-cast aluminium, powder-coated, rotation angle 330°, luminaire housing aluminium extrusion profile, stratoblack