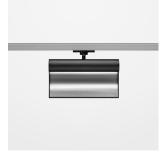

## **LUMINAIRE**

Rotation angle 330°
Weight 1.24 kg
Protection rating . class IP20 . I
Luminaire colour stratoblack

## **OPCJA**

RAL-colours, NCS-colours (powder coating or wet spraying) on inquiry, surface alloys on inquiry, honeycomb louver

Surface-mounted wallwasher with LED, rated life of the LED L80/B10 > 50000 h, colour rendering index CRI > 90, chromaticity tolerance 3 SDCM (initial), reflector with asymmetrical light distribution pattern, reflector pure aluminium 99,99% in MIRO-Silver®, end caps die-cast aluminium, powder-coated, rotation angle 330°, luminaire housing aluminium extrusion profile, stratoblack