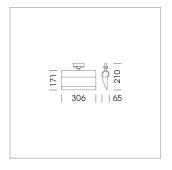

## **LUMINAIRE**

Rotation angle 330°
Weight 1.24 kg
Protection rating . class IP20 . I
Luminaire colour stratoblack

## **OPCJA**

RAL-colours, NCS-colours (powder coating or wet spraying) on inquiry, surface alloys on inquiry, honeycomb louver

Surface-mounted wallwasher with LED, rated life of the LED L80/B10 > 50000 h, colour rendering index CRI > 90, chromaticity tolerance 3 SDCM (initial), reflector with asymmetrical light distribution pattern, reflector pure aluminium 99,99% in MIRO-Silver®, end caps die-cast aluminium, powder-coated, rotation angle 330°, luminaire housing aluminium extrusion profile, stratoblack