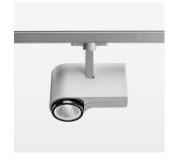

## **LUMINAIRE**

Rotation angle 330°
Swivel angle 90°
Weight 1.3 kg
Protection rating . class IP 20 . I
Luminaire colour stratosilver

## OPCJA

RAL-colours, NCS-colours (powder coating or wet spraying) on inquiry, surface alloys on inquiry, honeycomb louver

Surface-mounted luminaire with LED, rated life of the LED L80/B10 > 50000 h, colour rendering index CRI > 90, chromaticity tolerance 2 SDCM (initial), LED hybrid technology, 3D silicone lens to reduce the proportion of scattered light, reflector with circular light distribution pattern, reflector pure aluminium 99,99% in MIRO-Silver®, segmented and faceted, exchangeable reflector unit in high-sheen black plastic, with glass cover, rotation angle 330°, swivel angle 90°, luminaire housing die-cast aluminium, powder-coated, stratosilver