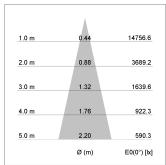

## LIGHT TECHNOLOGY

LED COB
Light colour PearlWhite
Luminous flux 3730 lm
System power 41 W
Luminaire Efficiency 91 lm/W
Reflector Medium
Beam angle 25°