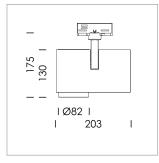

## LIGHT TECHNOLOGY

LED COB
Light colour Fish-Seafood
Luminous flux 2440 lm
System power 41 W
Luminaire Efficiency 59 lm/W
Reflector Medium
Beam angle 25°

Rotation angle 330°
Swivel angle 90°
Weight 1.3 kg
Protection rating . class IP 20 . I
Luminaire colour stratosilver

## OPCJA

RAL-colours, NCS-colours (powder coating or wet spraying) on inquiry, surface alloys on inquiry, honeycomb louver

Surface-mounted luminaire with LED, rated life of the LED L80/B10 > 50000 h, chromaticity tolerance 2 SDCM (initial), LED hybrid technology, 3D silicone lens to reduce the proportion of scattered light, reflector with circular light distribution pattern, reflector pure aluminium 99,99% in MIRO-Silver®, segmented and faceted, exchangeable reflector unit in high-sheen black plastic, with glass cover, rotation angle 330°, swivel angle 90°, luminaire housing diecast aluminium, powder-coated, stratosilver