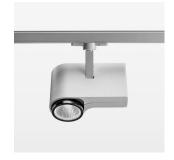

## OPCJA

RAL-colours, NCS-colours (powder coating or wet spraying) on inquiry, surface alloys on inquiry, honeycomb louver

Surface-mounted luminaire with LED, rated life of the LED L80/B10 > 50000 h, chromaticity tolerance 2 SDCM (initial), LED hybrid technology, 3D silicone lens to reduce the proportion of scattered light, reflector with circular light distribution pattern, reflector pure aluminium 99,99% in MIRO-Silver®, segmented and faceted, exchangeable reflector unit in high-sheen black plastic, with glass cover, rotation angle 330°, swivel angle 90°, luminaire housing diecast aluminium, powder-coated, stratosilver

Multiadapter black, inclusive driver unit: 220-240 V~ / 50-60 Hz, max. 22 luminaires per circuit (B16A fuse)

Note: All data are typical values. System features may change with product improvements due to technical advances. Errors excepted.