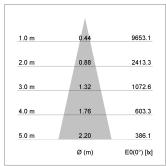

## LIGHT TECHNOLOGY

LED COB
Light colour Fish-Seafood
Luminous flux 2440 lm
System power 41 W
Luminaire Efficiency 59 lm/W
Reflector Medium
Beam angle 25°

Rotation angle 330°
Swivel angle 90°
Weight 1.3 kg
Protection rating . class IP 20 . I
Luminaire colour stratosilver